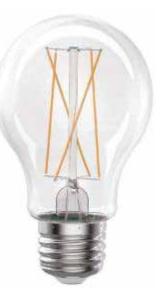

## LED A19 (Filament bulb)

| <br>1 | - |   |  |
|-------|---|---|--|
|       | 1 | 3 |  |
|       | 1 | 3 |  |

| Serial Number           | FA19D7W27C |
|-------------------------|------------|
| Color Temp              | 2700       |
| Wattage                 | 7          |
| Eqv                     | 60         |
| Lumen                   | 800        |
| Lenght                  | 60*105     |
| Beam Angle              | 340°       |
| Base                    | E26        |
| Material                | Glass      |
| Lens Color              | Clear      |
| Certificate             | UL         |
| <b>Protection Class</b> | >Ra 80     |
| Warranty                | 10 - Year  |
| Hours Lifespan          | 100.000    |