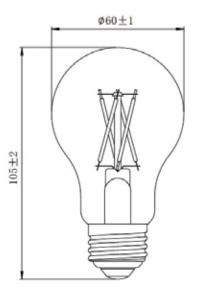

## LED A19 (Filament bulb)

| <br>1 | - |   |  |
|-------|---|---|--|
|       | 1 | 3 |  |
|       | 1 | 3 |  |

| Serial Number           | FA19D7W27C |
|-------------------------|------------|
| Color Temp              | 2700       |
| Wattage                 | 7          |
| Eqv                     | 60         |
| Lumen                   | 800        |
| Lenght                  | 60*105     |
| Beam Angle              | 340°       |
| Base                    | E26        |
| Material                | Glass      |
| Lens Color              | Clear      |
| Certificate             | UL         |
| <b>Protection Class</b> | >Ra 80     |
| Warranty                | 10 - Year  |
| Hours Lifespan          | 100.000    |